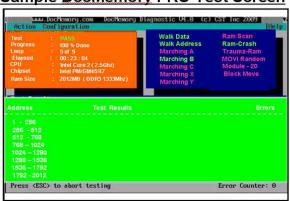

#### Sample DocMemory PRO Test Screen

DocMemory-PRO is a user friendly PC Memory Diagnostic Software tool targeting at the memory module manufacturers and large memory distributors.

A rigorous test pattern is exercised on both the PC base & extended memory to locate defective memory. DocMemory-Pro is able to determine memory capacity with its Auto-Identification feature, displaying easy to read memory related information. It even reads Data from SPD EEPROM.

PC Chipset Support : Intel DDR, DDR2 & DDR3 Chipsets

: AMD DDR, DDR2 & DDR3 Chipsets

Memory Test Pattern : Walk Address, Walk Data, March A,

March B, March C, March X, March Y, Mov-I Random, Ram-Scan, Ram-Crash, Trauma-Ram, Block Move,